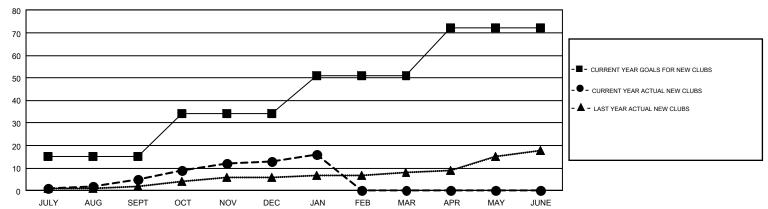

## GOALS AND ACTUAL NEW CLUBS CUMULATIVE

## GMT Constitutional Area 1, Group F

GMT: HAL GRIFFIN

REPORT DOES NOT INCLUDE CLUBS IN UNDISTRICTED AREAS.

| Clubs                 |               |           |               | Members               |                                                                |                                                              |                                                    |  |
|-----------------------|---------------|-----------|---------------|-----------------------|----------------------------------------------------------------|--------------------------------------------------------------|----------------------------------------------------|--|
| RESULTS FOR 2016-2017 |               |           |               | RESULTS FOR 2016-2017 |                                                                |                                                              |                                                    |  |
| QUARTER               | NEW CLUB GOAL | NEW CLUBS | DROPPED CLUBS | QUARTER               | NEW MEMBER GROWTH<br>NET GOAL (not reinstated<br>or transfers) | NEW MEMBER<br>GROWTH ACTUAL (not<br>reinstated or transfers) | DROPPED<br>MEMBERS ACTUAL<br>(including transfers) |  |
| JULY/AUG/SEPT         | 15            | 5         | 17            | JULY/AUG/SEPT         | 249                                                            | 1,470                                                        | 1,926                                              |  |
| OCT/NOV/DEC           | 19            | 8         | 21            | OCT/NOV/DEC           | 810                                                            | 1,282                                                        | 1,837                                              |  |
| JAN/FEB/MAR           | 17            | 3         | 2             | JAN/FEB/MAR           | 595                                                            | 583                                                          | 834                                                |  |
| APR/MAY/JUNE          | 21            | 0         | 0             | APR/MAY/JUNE          | 928                                                            | 0                                                            | 0                                                  |  |