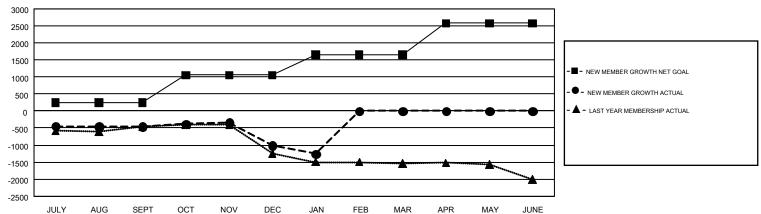

## GOALS AND ACTUAL MEMBERS CUMULATIVE

| DROPPED CLUBS: 40              |       | 899 CLUBS OF 1,680 ADDED 1 OR | GENDER DISTRIBUTION             |                 |       |
|--------------------------------|-------|-------------------------------|---------------------------------|-----------------|-------|
|                                |       | MORE NEW MEMBERS              | MALE                            | 31,173 (68.55%) |       |
|                                |       |                               | FEMALE                          | 14,304 (31.45%) |       |
| DROPPED MEMBERS                |       |                               |                                 |                 |       |
| DECEASED                       | 340   | CLICK HERE FOR CUMULATIVE     | TOTAL FAMILY UNIT MEMBERS       |                 | 7,008 |
| CLUB CANCELLED 331 OTHER 3,925 |       | MEMBERSHIP DATA               | FAMILY MEMBERS PAYING HALF DUES |                 |       |
|                                |       |                               |                                 |                 | 3,584 |
| TOTAL                          | 4,596 |                               |                                 |                 |       |

## GMT Constitutional Area 1, Group F

GMT: HAL GRIFFIN

REPORT DOES NOT INCLUDE CLUBS IN UNDISTRICTED AREAS.

| Clubs                 |               |           |               | Members               |                                                                |                                                              |                                                    |  |
|-----------------------|---------------|-----------|---------------|-----------------------|----------------------------------------------------------------|--------------------------------------------------------------|----------------------------------------------------|--|
| RESULTS FOR 2016-2017 |               |           |               | RESULTS FOR 2016-2017 |                                                                |                                                              |                                                    |  |
| QUARTER               | NEW CLUB GOAL | NEW CLUBS | DROPPED CLUBS | QUARTER               | NEW MEMBER GROWTH<br>NET GOAL (not reinstated<br>or transfers) | NEW MEMBER<br>GROWTH ACTUAL (not<br>reinstated or transfers) | DROPPED<br>MEMBERS ACTUAL<br>(including transfers) |  |
| JULY/AUG/SEPT         | 15            | 5         | 17            | JULY/AUG/SEPT         | 249                                                            | 1,470                                                        | 1,926                                              |  |
| OCT/NOV/DEC           | 19            | 8         | 21            | OCT/NOV/DEC           | 810                                                            | 1,282                                                        | 1,837                                              |  |
| JAN/FEB/MAR           | 17            | 3         | 2             | JAN/FEB/MAR           | 595                                                            | 583                                                          | 834                                                |  |
| APR/MAY/JUNE          | 21            | 0         | 0             | APR/MAY/JUNE          | 928                                                            | 0                                                            | 0                                                  |  |